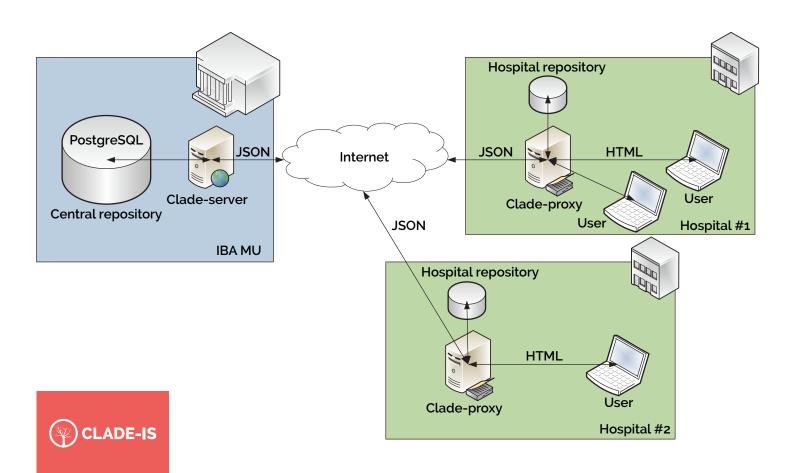

apabilities

XLSx-PDF-HTML5

queue processing

LoadBalancing - E-mailing

## OPTIONAL MODULES









## **Enhanced functionality**

- application interface (API)
   Integration with external systems Interoperability
- external data sources support
   Use of Data From Patients' Devices Use of Data From Percentile/Risk Tables
- pharmacovigilance
   Custom Rules and Events Emailing PDF reports
- randomization
- Custom Definitions of Stratification Factors
- images
   Image-based Questions & Answers in eCRF
- data & visual analytics
   Integration with R package: advanced calculations
   Customized Interactive Data Browsers & DataDriven Documents

Compliance/Adherence Graphical Outputs: integrated in eCRF



# STRUCTURE OF THE SYSTEM (CENTRALIZED)



# STRUCTURE OF THE SYSTEM (DISTRIBUTED)



## **TECHNOLOGY MIX**





## **APPLICATION LAYER**

PHP, framework Symfony



## **DATABASE ABSTRACTION LAYER**

ORM/DBAL Doctrine





#### COMMUNICATION

REST API, JSON, https







#### **USER INTERFACE**

ZURB Foundation, ¡Query, Knockout

**DE-CENTRALIZATION & DEPLOYMENT** 



### **DATABASE**

PostgreSQL



## os

Ubuntu LTS



#### Danta E10

Oracle Virtual Box





## **DATA & VISUAL ANALYTICS**

R, D3.js

THE MOST RECENT STABLE VERSIONS OF ALL INCLUDED PACKAGES ARE USED. NO ADDITIONAL PROPRIETARY SOFTWARE LICENSES ARE NEEDED.

## DATA SECURITY AND PROTECTION

## **Physical security**



## **Authorized access**



## Data backup procedures



## **Implementation**

- training
- data security & protection
- remote administration & management support





WWW.REGISTRY.CZ
WWW.IBA